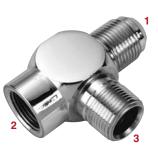

To Order Stainless Steel, Add SS to Part No.

How To Order Crosses - Indicate part number followed by the tube end size First then the other ends in the order in the diagram.

How To Order Tees - Indicate part number, specify size of tube end First, opposite end Second and side outlet Third. See diagram. If there are two tube outlets, specify largest size First. If both female and male outlet on the run, show female size First. This would apply to our 3865 tees. Send pencil sketch if you prefer.

3915 Tee Flare Tube End-Male Pipe End-Female Pipe Side Outlet

3925 Tee Female Pipe End-Female Pipe End-Flare Tube Side Outlet

3935 Tee Flare Tube End-Female Pipe End-Female Pipe Side Outlet

3995 Male Bulkhead Flare Tube End-Male Pipe End