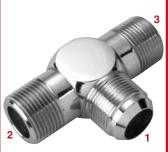

To Order Stainless Steel, Add SS to Part No.

How To Order Crosses - Indicate part number followed by the tube end size First then the other ends in the order in the diagram.

How To Order Tees - Indicate part number, specify size of tube end First, opposite end Second and side outlet Third. See diagram. If there are two tube outlets, specify largest size First. If both female and male outlet on the run, show female size First. This would apply to our 3865 tees. Send pencil sketch if you prefer.

3865 Tee Female Pipe End-Male Pipe End-Flare Tube Side Outlet

3875 Tee Male Pipe End-Male Pipe End-Flare Tube Side Outlet

3885 Tee Flare Tube End-Female Pipe End-Male Pipe Side Outlet

3895 • Tee Flare Tube End-Male Pipe End-Male Pipe Side Outlet

3915 Tee Flare Tube End-Male Pipe End-Female Pipe Side Outlet

3925 Tee Female Pipe End-Female Pipe End-Flare Tube Side Outlet

3935 Tee Flare Tube End-Female Pipe End-Female Pipe Side Outlet

3995 Male Bulkhead Flare Tube End-Male Pipe End