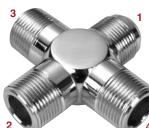

To Order Stainless Steel, Add SS to Part No.

How To Order Crosses - Indicate part number followed by the tube end size First then the other ends in the order in the diagram.

How To Order Tees - Indicate part number, specify size of tube end First, opposite end Second and side outlet Third. See diagram. If there are two tube outlets, specify largest size First. If both female and male outlet on the run, show female size First. This would apply to our 3865 tees. Send pencil sketch if you prefer.

3765 Cross Flare Tube End-Flare Tube End-Male Pipe End-Male Pipe End

3775 Cross
Flare Tube EndFlare Tube EndFemale Pipe EndFemale Pipe End

3785 Cross Flare Tube End-Male Pipe End-Male Pipe End-Male Pipe End