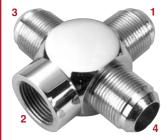

To Order Stainless Steel, Add SS to Part No.

How To Order Crosses - Indicate part number followed by the tube end size First then the other ends in the order in the diagram.

How To Order Tees - Indicate part number, specify size of tube end First, opposite end Second and side outlet Third. See diagram. If there are two tube outlets, specify largest size First. If both female and male outlet on the run, show female size First. This would apply to our 3865 tees. Send pencil sketch if you prefer.

3795 Cross Flare Tube End-Female Pipe End-Female Pipe End-Female Pipe End

3815 Male Cross Flare Tube End-Flare Tube End-Flare Tube End-Male Pipe End

3825 Female Cross Flare Tube End-Flare Tube End-Flare Tube End-Female Pipe End