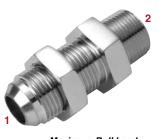

3915 Tee Flare Tube End-Male Pipe End-Female Pipe Side Outlet

3925 Tee Female Pipe End-Female Pipe End-Flare Tube Side Outlet

3935 Tee Flare Tube End-Female Pipe End-Female Pipe Side Outlet

3995 Male Bulkhead Flare Tube End-Male Pipe End

Maximum Bulkhead Thickness 3/8"

Note: Only items in current supplementary price list are carried in stock. Price and delivery of non-stock items furnished on request and will depend on quantity ordered.