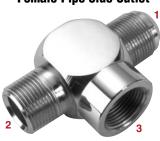

To Order Stainless Steel, Add SS to Part No.

How To Order Crosses - Indicate part number followed by the tube end size First then the other ends in the order in the diagram.

How To Order Tees - Indicate part number, specify size of tube end First, opposite end Second and side outlet Third. See diagram. If there are two tube outlets, specify largest size First. If both female and male outlet on the run, show female size First. This would apply to our 3865 tees. Send pencil sketch if you prefer.

3795 Cross Flare Tube End-Female Pipe End-Female Pipe End-Female Pipe End

3815 Male Cross Flare Tube End-Flare Tube End-Flare Tube End-Male Pipe End

3825 Female Cross Flare Tube End-Flare Tube End-Flare Tube End-Female Pipe End