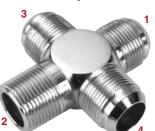

To Order Stainless Steel, Add SS to Part No.

How To Order Crosses - Indicate part number followed by the tube end size First then the other ends in the order in the diagram.

How To Order Tees - Indicate part number, specify size of tube end First, opposite end Second and side outlet Third. See diagram. If there are two tube outlets, specify largest size First. If both female and male outlet on the run, show female size First. This would apply to our 3865 tees. Send pencil sketch if you prefer.

3765 Cross Flare Tube End-Flare Tube End-Male Pipe End-Male Pipe End

3775 Cross
Flare Tube EndFlare Tube EndFemale Pipe EndFemale Pipe End

3785 Cross Flare Tube End-Male Pipe End-Male Pipe End-Male Pipe End