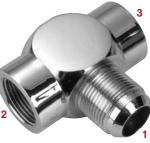

To Order Stainless Steel, Add SS to Part No.

How To Order Crosses - Indicate part number followed by the tube end size First then the other ends in the order in the diagram.

How To Order Tees - Indicate part number, specify size of tube end First, opposite end Second and side outlet Third. See diagram. If there are two tube outlets, specify largest size First. If both female and male outlet on the run, show female size First. This would apply to our 3865 tees. Send pencil sketch if you prefer.

3865 Tee Female Pipe End-Male Pipe End-Flare Tube Side Outlet

3875 Tee Male Pipe End-Male Pipe End-Flare Tube Side Outlet

3885 Tee Flare Tube End-Female Pipe End-Male Pipe Side Outlet

3895 • Tee Flare Tube End-Male Pipe End-Male Pipe Side Outlet