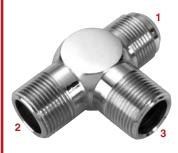

To Order Stainless Steel, Add SS to Part No.

How To Order Crosses - Indicate part number followed by the tube end size First then the other ends in the order in the diagram.

How To Order Tees - Indicate part number, specify size of tube end First, opposite end Second and side outlet Third. See diagram. If there are two tube outlets, specify largest size First. If both female and male outlet on the run, show female size First. This would apply to our 3865 tees. Send pencil sketch if you prefer.

3765 Cross Flare Tube End-Flare Tube End-Male Pipe End-Male Pipe End

3775 Cross
Flare Tube EndFlare Tube EndFemale Pipe EndFemale Pipe End

3785 Cross Flare Tube End-Male Pipe End-Male Pipe End-Male Pipe End