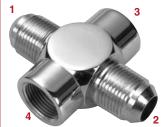

To Order Stainless Steel, Add SS to Part No.

How To Order Crosses - Indicate part number followed by the tube end size First then the other ends in the order in the diagram.

How To Order Tees - Indicate part number, specify size of tube end First, opposite end Second and side outlet Third. See diagram. If there are two tube outlets, specify largest size First. If both female and male outlet on the run, show female size First. This would apply to our 3865 tees. Send pencil sketch if you prefer.

3795 Cross Flare Tube End-Female Pipe End-Female Pipe End-Female Pipe End

3815 Male Cross Flare Tube End-Flare Tube End-Flare Tube End-Male Pipe End

3825 Female Cross Flare Tube End-Flare Tube End-Flare Tube End-Female Pipe End