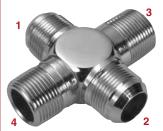

To Order Stainless Steel, Add SS to Part No.

How To Order Crosses - Indicate part number followed by the tube end size First then the other ends in the order in the diagram.

How To Order Tees - Indicate part number, specify size of tube end First, opposite end Second and side outlet Third. See diagram. If there are two tube outlets, specify largest size First. If both female and male outlet on the run, show female size First. This would apply to our 3865 tees. Send pencil sketch if you prefer.

3765 Cross Flare Tube End-Flare Tube End-Male Pipe End-Male Pipe End

3775 Cross
Flare Tube EndFlare Tube EndFemale Pipe EndFemale Pipe End

3785 Cross Flare Tube End-Male Pipe End-Male Pipe End-Male Pipe End