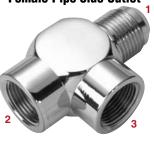

3865 Tee Female Pipe End-Male Pipe End-Flare Tube Side Outlet

3875 Tee Male Pipe End-Male Pipe End-Flare Tube Side Outlet

3885 Tee Flare Tube End-Female Pipe End-Male Pipe Side Outlet

3895 • Tee Flare Tube End-Male Pipe End-Male Pipe Side Outlet