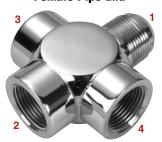

To Order Stainless Steel, Add SS to Part No.

How To Order Crosses - Indicate part number followed by the tube end size First then the other ends in the order in the diagram.

How To Order Tees - Indicate part number, specify size of tube end First, opposite end Second and side outlet Third. See diagram. If there are two tube outlets, specify largest size First. If both female and male outlet on the run, show female size First. This would apply to our 3865 tees. Send pencil sketch if you prefer.

3795 Cross Flare Tube End-Female Pipe End-Female Pipe End-Female Pipe End

3815 Male Cross Flare Tube End-Flare Tube End-Flare Tube End-Male Pipe End

3825 Female Cross Flare Tube End-Flare Tube End-Flare Tube End-Female Pipe End