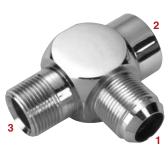

To Order Stainless Steel, Add SS to Part No.

How To Order Crosses - Indicate part number followed by the tube end size First then the other ends in the order in the diagram.

How To Order Tees - Indicate part number, specify size of tube end First, opposite end Second and side outlet Third. See diagram. If there are two tube outlets, specify largest size First. If both female and male outlet on the run, show female size First. This would apply to our 3865 tees. Send pencil sketch if you prefer.

3865 Tee Female Pipe End-Male Pipe End-Flare Tube Side Outlet

3875 Tee Male Pipe End-Male Pipe End-Flare Tube Side Outlet

3885 Tee Flare Tube End-Female Pipe End-Male Pipe Side Outlet

3895 • Tee Flare Tube End-Male Pipe End-Male Pipe Side Outlet

3915 Tee Flare Tube End-Male Pipe End-Female Pipe Side Outlet

3925 Tee Female Pipe End-Female Pipe End-Flare Tube Side Outlet

3935 Tee Flare Tube End-Female Pipe End-Female Pipe Side Outlet

3995 Male Bulkhead Flare Tube End-Male Pipe End