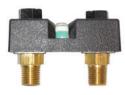

## Differential Indicator DP-75

Simple differential sliding indicator which changes from green to red at 7 PSID.

0 - 7 PSID. Green Clean 7 - 10 PSID. Red Service Filter CP Series (500, 750, 1010, 1280, 1580)

\*Indicators ordered and shipped separateley

**DP-75**