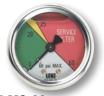

#### GLY-MC-20 Glycerin Filled

Return Line Indicating Gauge for 25 PSI Filter Applications 2" Multi color

0-20 PSI Green 21-24 PSI Yellow 25-60 PSI Red (Service Filter)

25-60 PSI Red (Service Filter)
(To be used with "T" Indicator Port Location)