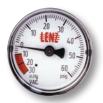

## Compound Indicating Gauge (Suction or Return Line)

10" to 30" Vacuum is a Red Danger Area. 0-60 PSI

A Red "Change Filter" Sticker for the Pressure side is included with each gauge for application after the pressure factor is determined.