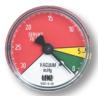

## Compound Indicating Gauge (Suction or Return Line)

10" to 30" Vacuum is a Red Danger Area. 0-60 PSI

A Red "Change Filter" Sticker for the Pressure side is included with each gauge for application after the pressure factor is determined.

(To be used with "T" or "S" Indicator Port Location)