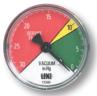

### 135080

Suction Line Indicating Gauge for 5 PSI vacuum filter application 2" Multi color

0-9" HG Green 9-11" HG Yellow 11-30" HG Red (Service Filter) (To be used with "S" Indicator Port Location)

### VAC-3-20

Suction Line Indicating Gauge for 3 PSI vacuum filter applications 2" Multi color

0-3" HG Green 4-6" HG Yellow 6-30" HG Red (Service Filter)

(To be used with "S" Indicator Port Location)