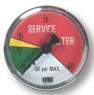

### MC-20

Return Line Indicating Gauge for 25 PSI Filter Applications 2" Multi color

0-20 PSI Green 21-24 PSI Yellow 25-60 PSI Red (Service Filter)

(To be used with "T" Indicator Port Location)