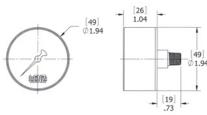

n 21-24 PSI Yellow 25-60 PSI Red (Service Filter)

25-60 PSI Red (Service Filter)
(To be used with "T" Indicator Port Location)



### 135080

Suction Line Indicating Gauge for 5 PSI vacuum filter application 2" Multi color

0-9" HG Green 9-11" HG Yellow 11-30" HG Red (Service Filter) (To be used with "S" Indicator Port Location)



### VAC-3-20

Suction Line Indicating Gauge for 3 PSI vacuum filter applications 2" Multi color

0-3" HG Green 4-6" HG Yellow 6-30" HG Red (Service Filter)

(To be used with "S" Indicator Port Location)





## Differential Indicator DP-75

Simple differential sliding indicator which changes from green to red at 7 PSID.

0 - 7 PSID. Green Clean 7 - 10 PSID. Red Service Filter CP Series (500, 750, 1010, 1280, 1580)

\*Indicators ordered and shipped separateley







**DP-75**