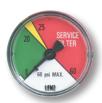

### MC-20

Return Line Indicating Gauge for 25 PSI Filter Applications 2" Multi color

0-20 PSI Green 21-24 PSI Yellow 25-60 PSI Red (Service Filter)

(To be used with "T" Indicator Port Location)