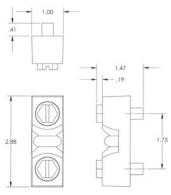

## Differential Indicator DP-75

Simple differential sliding indicator which changes from green to red at 7 PSID.

0 - 7 PSID. Green Clean 7 - 10 PSID. Red Service Filter CP Series (500, 750, 1010, 1280, 1580)

\*Indicators ordered and shipped separateley

**DP-75**