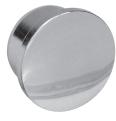

## 205P Plug TO PLUG O-RING FITTING END Used With 205 Nut

## 205P Plug • To Plug O-Ring Fitting End Used With 205 Nut

| Part No. | Tube O.D. | Overall<br>Length |  |
|----------|-----------|-------------------|--|
| 205P-2   | 1⁄8"      | .39"              |  |
| 205P-4   | 1/4"      | .50"              |  |
| 205P-5   | 5⁄16"     | .50"              |  |
| 205P-6   | 3⁄8"      | .56"              |  |
| 205P-8   | 1⁄2"      | .56"              |  |
| 205P-10  | 5⁄8"      | .56"              |  |
| 205P-12  | 3⁄4"      | .59"              |  |
| 205P-14  | 7⁄8"      | .59"              |  |
| 205P-16  | 1"        | .72"              |  |
| 205P-20  | 11⁄4"     | .72"              |  |
| 205P-24  | 11⁄2"     | .84"              |  |
| 205P-32  | 2"        | .88"              |  |