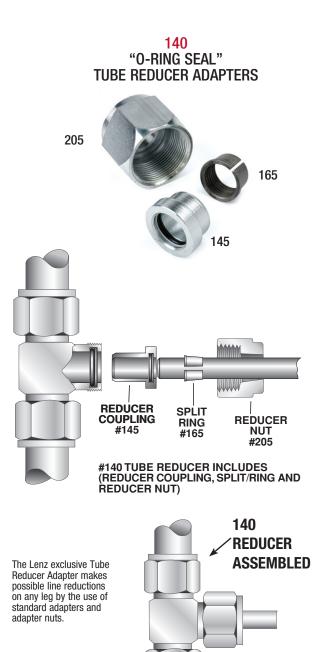

| A-100 • Male Connector<br>Part Numbers Include body nuts, sleeves, "O-Rings" and Back-Up Washers. |                                        |                |                                  |
|---------------------------------------------------------------------------------------------------|----------------------------------------|----------------|----------------------------------|
| Part No.                                                                                          | Tube End<br>Reduction                  | Nut Hex        | Increase<br>In Fitting<br>Length |
| 140-6-4                                                                                           | 3⁄8"_1⁄4"                              | .75"           | .28"                             |
| 140-6-5                                                                                           | 3/8"-5/16"                             | .75"           | .28"                             |
| 140-8-4                                                                                           | 1/2"- 1/4"                             | 1.00"          | No Change                        |
| 140-8-5                                                                                           | 1/2"-5/16"                             | 1.00"          | .19"                             |
| 140-8-6                                                                                           | 1/2"-3/8"                              | 1.00"          | .19"                             |
| 140-10-4                                                                                          | 5⁄8"—1⁄4"                              | 1.13"          | .06" Shorter                     |
| 140-10-5                                                                                          | 5⁄8"—5⁄16"                             | 1.13"          | .06" Shorter                     |
| 140-10-6                                                                                          | 5⁄8"—3⁄8"                              | 1.13"          | .06" Shorter                     |
| 140-10-8                                                                                          | 5⁄8"—1⁄2"                              | 1.13"          | .31"                             |
| 140-12-4                                                                                          | 3/4"—1/4"                              | 1.25"          | .06" Shorter                     |
| 140-12-5                                                                                          | 3⁄4"—5⁄16"                             | 1.25"          | .06" Shorter                     |
| 140-12-6                                                                                          | 3/4"-3/8"                              | 1.25"          | .06" Shorter                     |
| 140-12-8                                                                                          | 3/4"—1/2"                              | 1.25"          | .28"                             |
| 140-12-10                                                                                         | 3⁄4"—5⁄8""                             | 1.25"          | .34"                             |
| 140-14-6                                                                                          | 7⁄8"_3⁄8"                              | 1.38"          | .09" Shorter                     |
| 140-14-8                                                                                          | 7/8"—1/2"                              | 1.38"          | .03"                             |
| 140-14-10                                                                                         | 7/8"_5/8"                              | 1.38"          | .31"                             |
| 140-14-12                                                                                         | 7/8"_3/4"                              | 1.38"          | .34"                             |
| 1440-16-6                                                                                         | 1"-5/16"                               | 1.63"          | .19" Shorter                     |
| 140-16-8                                                                                          | 1"-1/2"                                | 1.63"          | .06" Shorter                     |
| 140-16-10                                                                                         | 1"-5/8"                                | 1.63"          | No Change                        |
| 140-16-12                                                                                         | 1"-3/4"                                | 1.63"          | .25"                             |
| 140-16-14                                                                                         | 1"-7/8"                                | 1.63"          | .28"                             |
| 140-20-6                                                                                          | 11/4"-3/8"                             | 2.00"          | .31" Shorter                     |
| 140-20-8                                                                                          | 11/4"-1/2"                             | 2.00"          | .19" Shorter                     |
| 140-20-10                                                                                         | 11/4"-5/8"                             | 2.00"          | .13" Shorter                     |
| 140-20-12                                                                                         | 11/4"-3/4"                             | 2.00"          | .09" Shorter                     |
| 140-20-14                                                                                         | 11/4"-7/8"                             | 2.00"          | .06" Shorter                     |
| 140-20-16                                                                                         | 11/4"-1"                               | 2.00"          | .34"                             |
| 140-24-8                                                                                          | 11/4"-1/2"                             | 2.25"          | .31" Shorter                     |
| 140-24-10                                                                                         | 11/2"-5/8"                             | 2.25"          | .25" Shorter                     |
| 140-24-12                                                                                         | <u>11/2"-3/4"</u><br><u>11/2"-7/8"</u> | 2.25"          | .22" Shorter                     |
| 140-24-14                                                                                         | <u>1 1/2"-//8"</u><br>11/2"-1"         | 2.25"          | .19" Shorter                     |
| 140-24-16                                                                                         | 1160 1160                              | 2.25"          | .09" Shoter                      |
| 140-24-20                                                                                         | 11/2"-11/4"                            | 2.25"          | .34"                             |
| 140-32-8                                                                                          | 2"-1/2"<br>2"-5/8"                     | 3.00"          | .50" Shorter                     |
| 140-32-10                                                                                         | 2"-3/4"                                | 3.00"          | .44" Shorter                     |
| 140-32-12                                                                                         |                                        | 3.00"          | .41" Shoter                      |
| 140-32-14                                                                                         | 2"-7/8"<br>2"-1"                       | 3.00"          | .38" Shorter<br>.31" Shorter     |
| 140-32-16                                                                                         | 2"-11/4"                               | 3.00"<br>3.00" | .19" Shorter                     |
| 140-32-20                                                                                         | 2"-11/2"                               | 3.00           | .19 Shorter                      |
| 140-32-24                                                                                         | 2"-11/2"                               | 3.00"          | .06" Shorter                     |