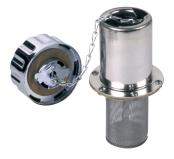

Pressurized Breather 5 or 10 P.S.I. Relief Valve See page 2b. Example when ordering: 57XL-40P-5

3" High Neck Flange

Prevents oil from entering into cap, mobile application. Also, allows tank-top dirt from plugging up the breather/air filter. See page 1-4b.