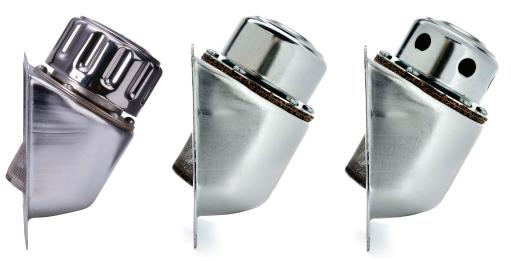

## **SM Side Mount Assembly**

SM filler breather cap assemblies are designed for attaching to the side or end of reservoirs. The unit consists of our standard FCS or XL series filler breathers mounted on special 30 degree angle housing and is furnished complete with flange gasket, bolts, seals, plate washers, and hex nuts, ready for installation.

SM assemblies are available with several caps see catalog Page 4b

LENZ • P.O. BOX 1044 • DAYTON, OH 45401-1044 • PHONE: 937/277-9364 FAX: 937-277-6516 OFFICE/FACTORY: 3301 KLEPINGER RD. DAYTON, OH 45406 www.lenzinc.com