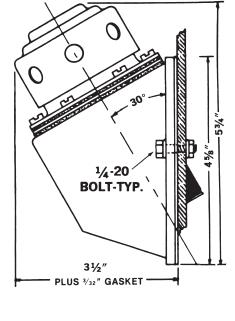

## **SM Side Mount Assembly**

SM filler breather cap assemblies are designed for attaching to the side or end of reservoirs. The unit consists of our standard FCS or XL series filler breathers mounted on special 30 degree angle housing and is furnished complete with flange gasket, bolts, seals, plate washers, and hex nuts, ready for installation.

The mounting surface should be fabricated as detailed in (figure 5) with a 3" x 3.5" opening and six (6) 9/32" (.281) diameter bolt holes. For ease of layout if you don't have computer aided design you could use the template below to fabricate the mounting layout for the side mount bracket.

Burrs should be removed from around the 3" x 3.5 "opening and bolt holes, to provide a good sealing surface for the housing flange gasket. The metal surface should be flat in the mounting area, within the limits of 1/16" thick flange gasket furnished. Parts should be installed as shown in (figure 4). CARE SHOULD BE TAKEN TO MAKE SURE THE PLASTIC SEALS ARE LOCATED UNDER EACH OF THE HEX HEAD BOLT HEADS, with the plate washers used inside of the reservoir with the hex nuts. This is to provide for sealing against any possible seepage following along the crest of the bolt heads.