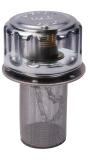

## **SM Side Mount Assembly**

SM filler breather cap assemblies are designed for attaching to the side or end of reservoirs. The unit consists of our standard FCS or XL series filler breathers mounted on special 30 degree angle housing and is furnished complete with flange gasket, bolts, seals, plate washers, and hex nuts, ready for installation.