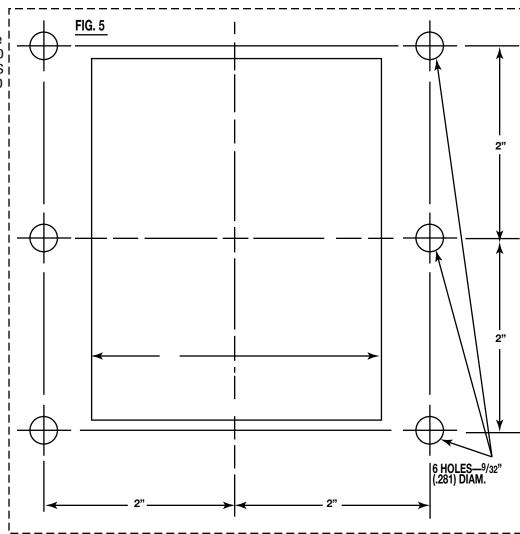

The mounting surface should be fabricated as detailed in (figure 5) with a 3" x 3.5" opening and six (6) 9/32" (.281) diameter bolt holes. For ease of layout if you don't have computer aided design you could use the template below to fabricate the mounting layout for the side mount bracket.

Burrs should be removed from around the 3" x 3.5 "opening and bolt holes, to provide a good sealing surface for the housing flange gasket. The metal surface should be flat in the mounting area, within the limits of 1/16" thick flange gasket furnished. Parts should be installed as shown in (figure 4). CARE SHOULD BE TAKEN TO MAKE SURE THE PLASTIC SEALS ARE LOCATED UNDER EACH OF THE HEX HEAD BOLT HEADS, with the plate washers used inside of the reservoir with the hex nuts. This is to provide for sealing against any possible seepage following along the crest of the bolt heads.