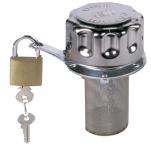

## More Options Available For Side Mounts

Black Powder Coated Weather-proof application. Example when ordering: BPC-57XL-40

Locking cap-3/8" Hole Accepts Padlock Prevents tampering of equipment. See page 1-2b. Example when ordering: LC-57XL-40