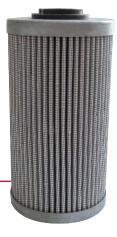

## SYN Media: High performance

SYN is a very durable and efficient synthetic media delivering troublefree operation for all hydraulic and lubrication applications. With Beta ratios values of 200, and dirt holding capacity levels SYN elements are the best choice for achieving target fluid cleanliness levels, maintaining fluid quality, and providing superior system life.