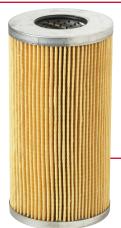

## **Cellulose Media: Cost effective**

A widely used media in the fluid power industry. This cellulose media offers effective, economical filtration in less sensitive systems. The cellulose elements provide a low cost approach to nominal filtration with comparable clean pressure drop and dirt holding capacities.