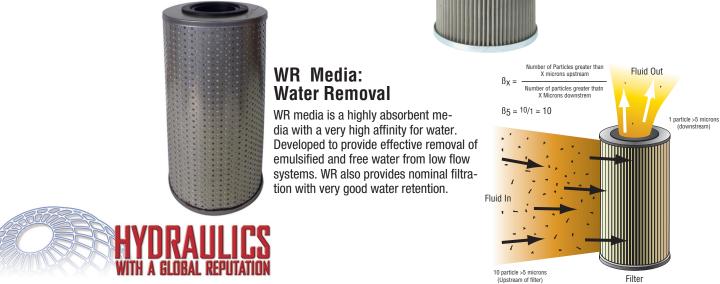

## SYN Media: High performance

SYN is a very durable and efficient synthetic media delivering troublefree operation for all hydraulic and lubrication applications. With Beta ratios values of 200, and dirt holding capacity levels SYN elements are the best choice for achieving target fluid cleanliness levels, maintaining fluid quality, and providing superior system life.