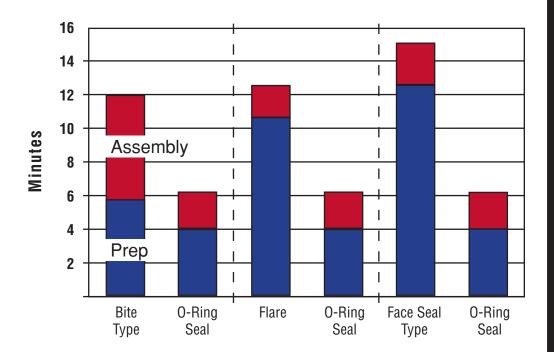

## **Cuts Installation Time In Half**

Lenz O-Ring Seal Tube Fitting users slash their normal installation time – including preparation and assembly by using O-ring Seal instead of traditional tube fittings.

Saving labor time increases productivity, reduces cost, and job overruns, and keeps projects on or ahead of schedule, and enables users to complete more jobs.

Source: Distributor Labor Calculator

"O-Ring Seal Tube Fitting cuts my time in half!"